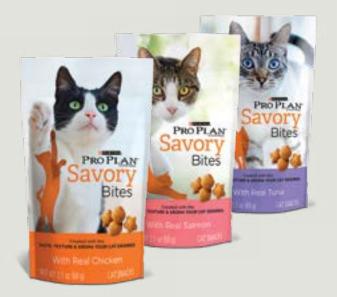

## SAVORY BITES Cat Snacks

Created with the taste, texture and aroma your cat desires.

Braised in Sauce

Salmon Entrée With Wild Rice Sole Entrée With Spinach (shown)