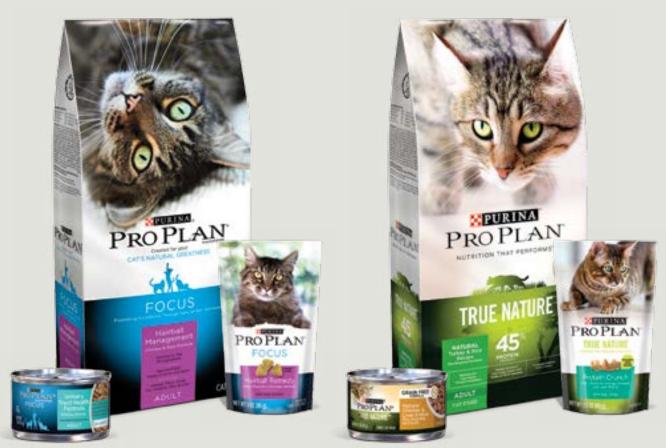

# NUTRITION THAT PERFORMS<sup>™</sup>

We know that every cat is different in her own, wonderful way. That's why our food is offered in three, unique nutritional platforms. So you can choose the nutrition that helps her thrive in the world you share.

# SAVOR®

Outstanding Nutrition in a Variety of Aromas, Tastes & Textures

# FOCUS

Extra-Care Nutrition for Specific Needs

# **TRUE NATURE**<sup>™</sup>

Fine-Tuned Nutrition To Feed Your Cat's Natural Instincts