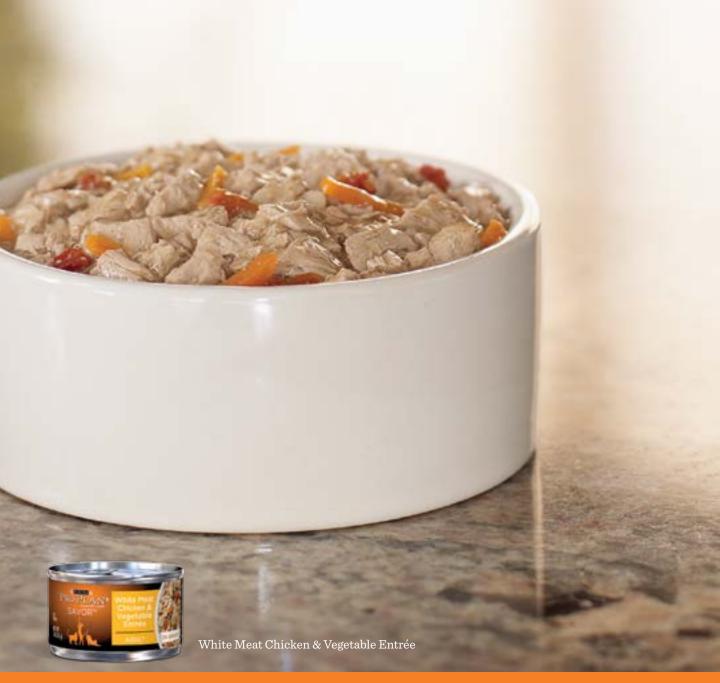

## SAVOR<sup>®</sup> Wet Entrées

Complemented with pasta, vegetables, cheese or rice

Nutrient-rich ingredients like real chicken, salmon, or beef

Turkey & Cheese Entrée (shown) Turkey & Pasta Entrée Turkey & Rice Entrée Turkey & Vegetable Entrée White Meat Chicken & Vegetable Entrée