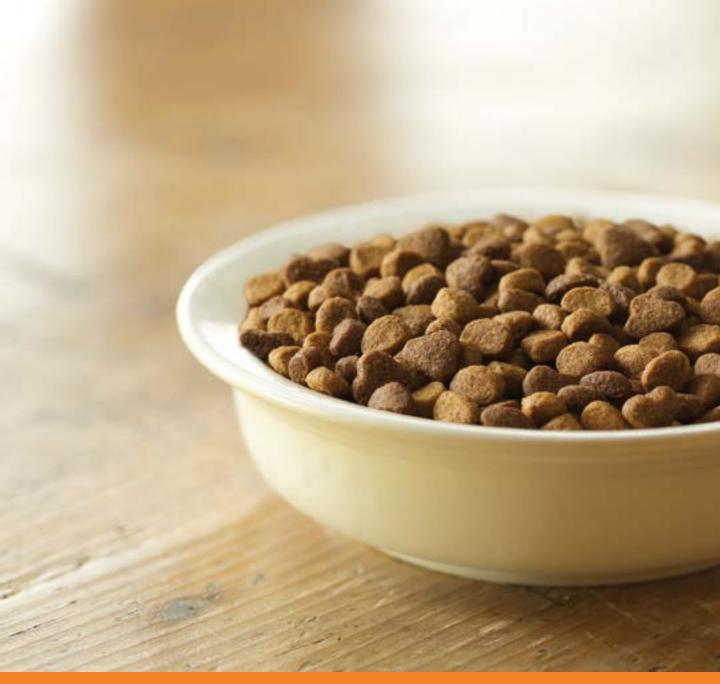

## SAVOR<sup>®</sup> Dry Formulas

#### Tuna & Rice Formula ADULT

- Tuna is the #1 ingredient
- Prebiotic fiber to help promote digestive health
- Omega fatty acids for healthy skin & coat

#### Chicken & Rice Formula ADULT

- Chicken is the #1 ingredient
- Prebiotic fiber to help promote digestive health
- Omega fatty acids for healthy skin & coat

#### Salmon & Rice Formula ADULT

- Salmon is the #1 ingredient
- Prebiotic fiber to help promote digestive health
- Omega fatty acids for healthy skin & coat