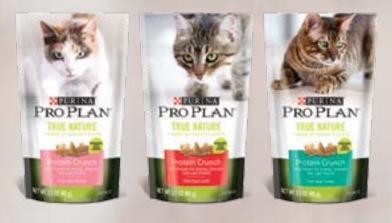

## TRUE NATURE™ Snacks

#### Protein Crunch

- With real turkey, lamb or shrimp
- 45% protein for energy, strength and lean muscle
- Natural plus added taurine