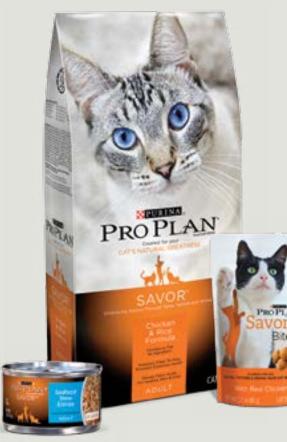

#### Chicken & Rice Formula ADULT

- Chicken is the #1 ingredient
- Prebiotic fiber to help promote digestive health
- Omega fatty acids for healthy skin & coat